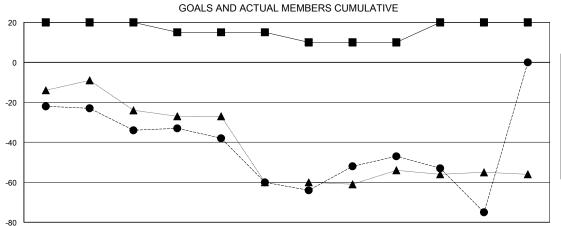

## GMT: STEVE ANTON LOCATION INDIANA

| Clubs                 |               |           |               | Members               |                           |                         |                                              |
|-----------------------|---------------|-----------|---------------|-----------------------|---------------------------|-------------------------|----------------------------------------------|
| RESULTS FOR 2017-2018 |               |           |               | RESULTS FOR 2017-2018 |                           |                         |                                              |
| QUARTER               | NEW CLUB GOAL | NEW CLUBS | DROPPED CLUBS | QUARTER               | MEMBER GROWTH NET<br>GOAL | MEMBER GROWTH<br>ACTUAL | DROPPED MEMBERS ACTUAL (including transfers) |
| JULY/AUG/SEPT         | 0             | 0         | 0             | JULY/AUG/SEPT         | 20                        | 34                      | 61                                           |
| OCT/NOV/DEC           | 0             | 0         | 0             | OCT/NOV/DEC           | -5                        | 31                      | 48                                           |
| JAN/FEB/MAR           | 0             | 0         | 0             | JAN/FEB/MAR           | -5                        | 42                      | 26                                           |
| APR/MAY/JUNE          | 0             | 0         | 0             | APR/MAY/JUNE          | 10                        | 16                      | 41                                           |

## GOALS AND ACTUAL NEW CLUBS CUMULATIVE

DEC

| DROPPED CLUBS: 0 |     |
|------------------|-----|
| DROPPED MEMBERS  |     |
| DECEASED         | 29  |
| CLUB CANCELLED   | 0   |
| OTHER            | 147 |
| TOTAL            | 176 |